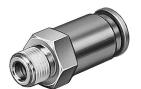

## Non return valve HA-1/2-QS-3/8-U Part number: 190856

**FESTO** 

## **Data sheet**

| Feature                                  | Value                                                              |
|------------------------------------------|--------------------------------------------------------------------|
| Type code                                | НА                                                                 |
| Valve function                           | Non-return function                                                |
| Pneumatic connection 1                   | 1/2 NPT                                                            |
| Pneumatic connection 2                   | QS-3/8                                                             |
| Type of mounting                         | Screw-in                                                           |
| Standard nominal flow rate               | 1800 l/min                                                         |
| Operating pressure                       | -1 bar 10 bar                                                      |
| Ambient temperature                      | 0 °C 60 °C                                                         |
| Housing material                         | Brass                                                              |
| Operating medium                         | Compressed air as per ISO 8573-1:2010 [7:-:-]                      |
| Symbol                                   | 00991455                                                           |
| Min. differential pressure, opening      | 0.1 bar                                                            |
| Min. differential pressure, closing      | 0.2 bar                                                            |
| Information on operating and pilot media | Operation with oil lubrication possible (required for further use) |
| Product weight                           | 67 g                                                               |
| Note on materials                        | RoHS-compliant                                                     |