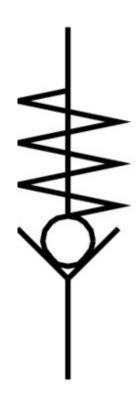

## **Data sheet**

| Feature                                  | Value                                                              |
|------------------------------------------|--------------------------------------------------------------------|
| Type code                                | НА                                                                 |
| Valve function                           | Non-return function                                                |
| Pneumatic connection 1                   | 1/2 NPT                                                            |
| Pneumatic connection 2                   | QS-3/8                                                             |
| Type of mounting                         | Screw-in                                                           |
| Standard nominal flow rate               | 1800 l/min                                                         |
| Operating pressure                       | -1 bar 10 bar                                                      |
| Ambient temperature                      | 0 °C 60 °C                                                         |
| Housing material                         | Brass                                                              |
| Operating medium                         | Compressed air as per ISO 8573-1:2010 [7:-:-]                      |
| Symbol                                   | 00991455                                                           |
| Min. differential pressure, opening      | 0.1 bar                                                            |
| Min. differential pressure, closing      | 0.2 bar                                                            |
| Information on operating and pilot media | Operation with oil lubrication possible (required for further use) |
| Product weight                           | 67 g                                                               |
| Note on materials                        | RoHS-compliant                                                     |